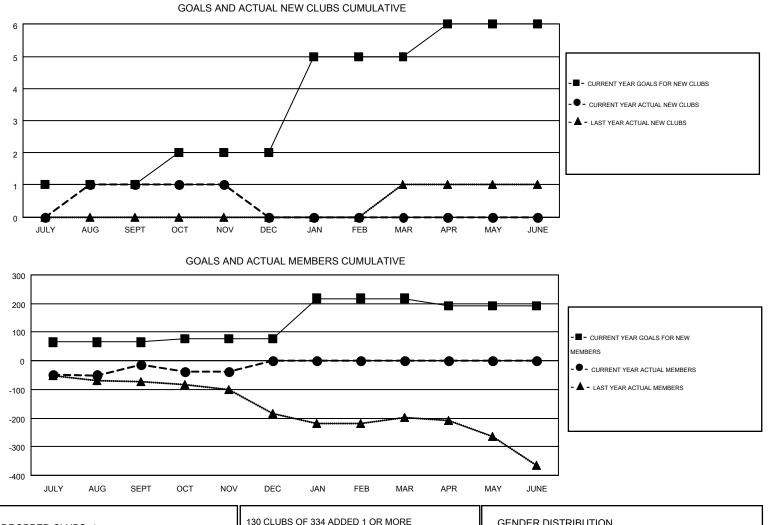

## LOCATION: IOWA

GMT CA 1

## GMT: JUDY HANKOM

| -             |                  | Clubs            |                  |                  | Members<br>RESULTS FOR 2016-2017 |                    |                                        |                    |                  |  |
|---------------|------------------|------------------|------------------|------------------|----------------------------------|--------------------|----------------------------------------|--------------------|------------------|--|
|               | RESUL            | TS FOR 2016-2017 |                  |                  |                                  |                    |                                        |                    |                  |  |
| QUARTER       | NEW CLUB<br>GOAL | NEW CLUBS        | DROPPED<br>CLUBS | NET<br>GAIN/LOSS | QUARTER                          | NEW MEMBER<br>GOAL | CHARTER AND<br>NEW<br>MEMBERS<br>ADDED | DROPPED<br>MEMBERS | NET<br>GAIN/LOSS |  |
| JULY/AUG/SEPT | 1                | 1                | 1                | 0                | JULY/AUG/SEPT                    | 65                 | 230                                    | 242                | -12              |  |
| OCT/NOV/DEC   | 1                | 0                | 0                | 0                | OCT/NOV/DEC                      | 11                 | 105                                    | 132                | -27              |  |
| JAN/FEB/MAR   | 3                | 0                | 0                | 0                | JAN/FEB/MAR                      | 142                | 0                                      | 0                  | 0                |  |
| APR/MAY/JUNE  | 1                | 0                | 0                | 0                | APR/MAY/JUNE                     | -26                | 0                                      | 0                  | 0                |  |